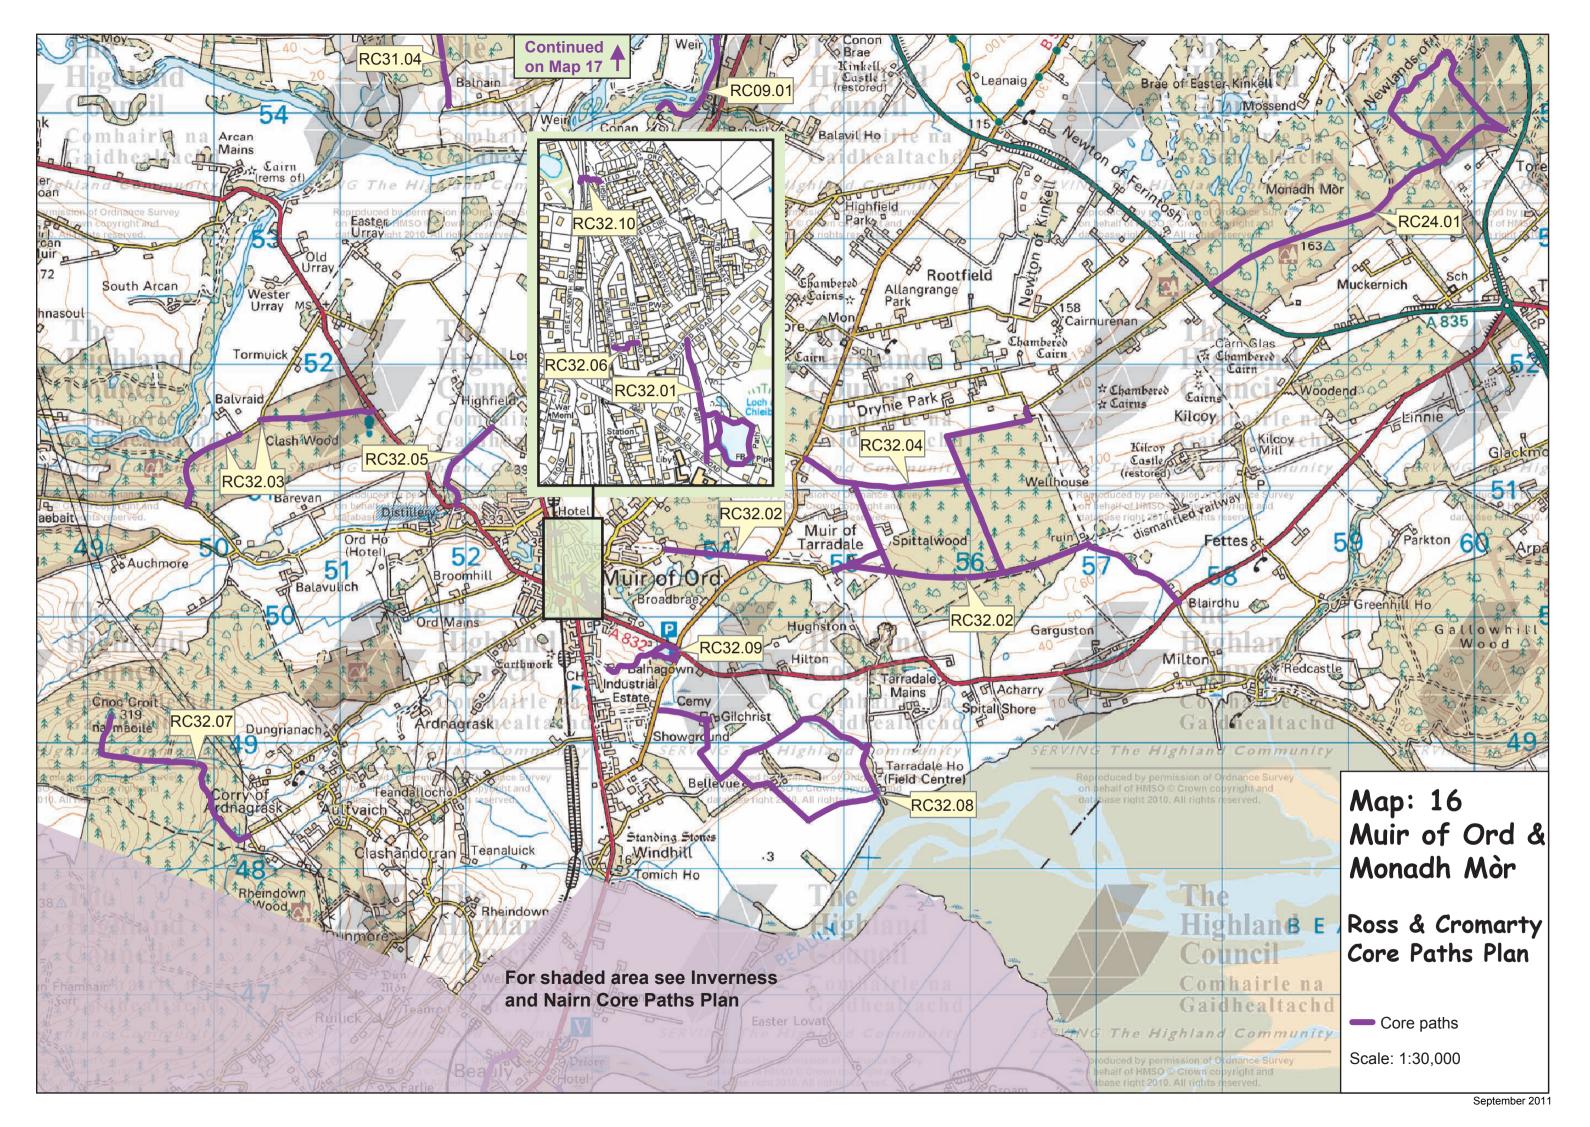

Map: 16 Muir of Ord & Monadh Mòr Ross and Cromarty Core Paths Plan

| Path No. | Path Name/Route               | Path Type                | Length (kms) |
|----------|-------------------------------|--------------------------|--------------|
| RC09.01  | Riverside                     | track/earth/some stone   | 2.3          |
| RC24.01  | Monadh Mor                    | forest track             | 4.9          |
| RC31.04  | Brahan North Lodge to Balnain | estate road              | 1.4          |
| RC32.01  | School Loch                   | constructed path (stone) | 0.6          |
| RC32.02  | Old rail line/Spittal Wood    | old railway/stone/grass  | 3.8          |
| RC32.03  | Clash Wood                    | forest track             | 1.7          |
| RC32.04  | Spittal Wood paths            | forest track             | 4.4          |
| RC32.05  | Distillery to Highfield       | farm track/earth         | 0.8          |
| RC32.06  | Village Hall vennel           | constructed path (tar)   | 0.1          |
| RC32.07  | Ord Hill                      | forest track/earth       | 1.9          |
| RC32.08  | Gilchrist to Tarradale        | farm tracks              | 4.2          |
| RC32.09  | Lily Loch                     | constructed path (stone) | 1.0          |
| RC32.10  | Railway Footbridge            | constructed path         | 0.1          |