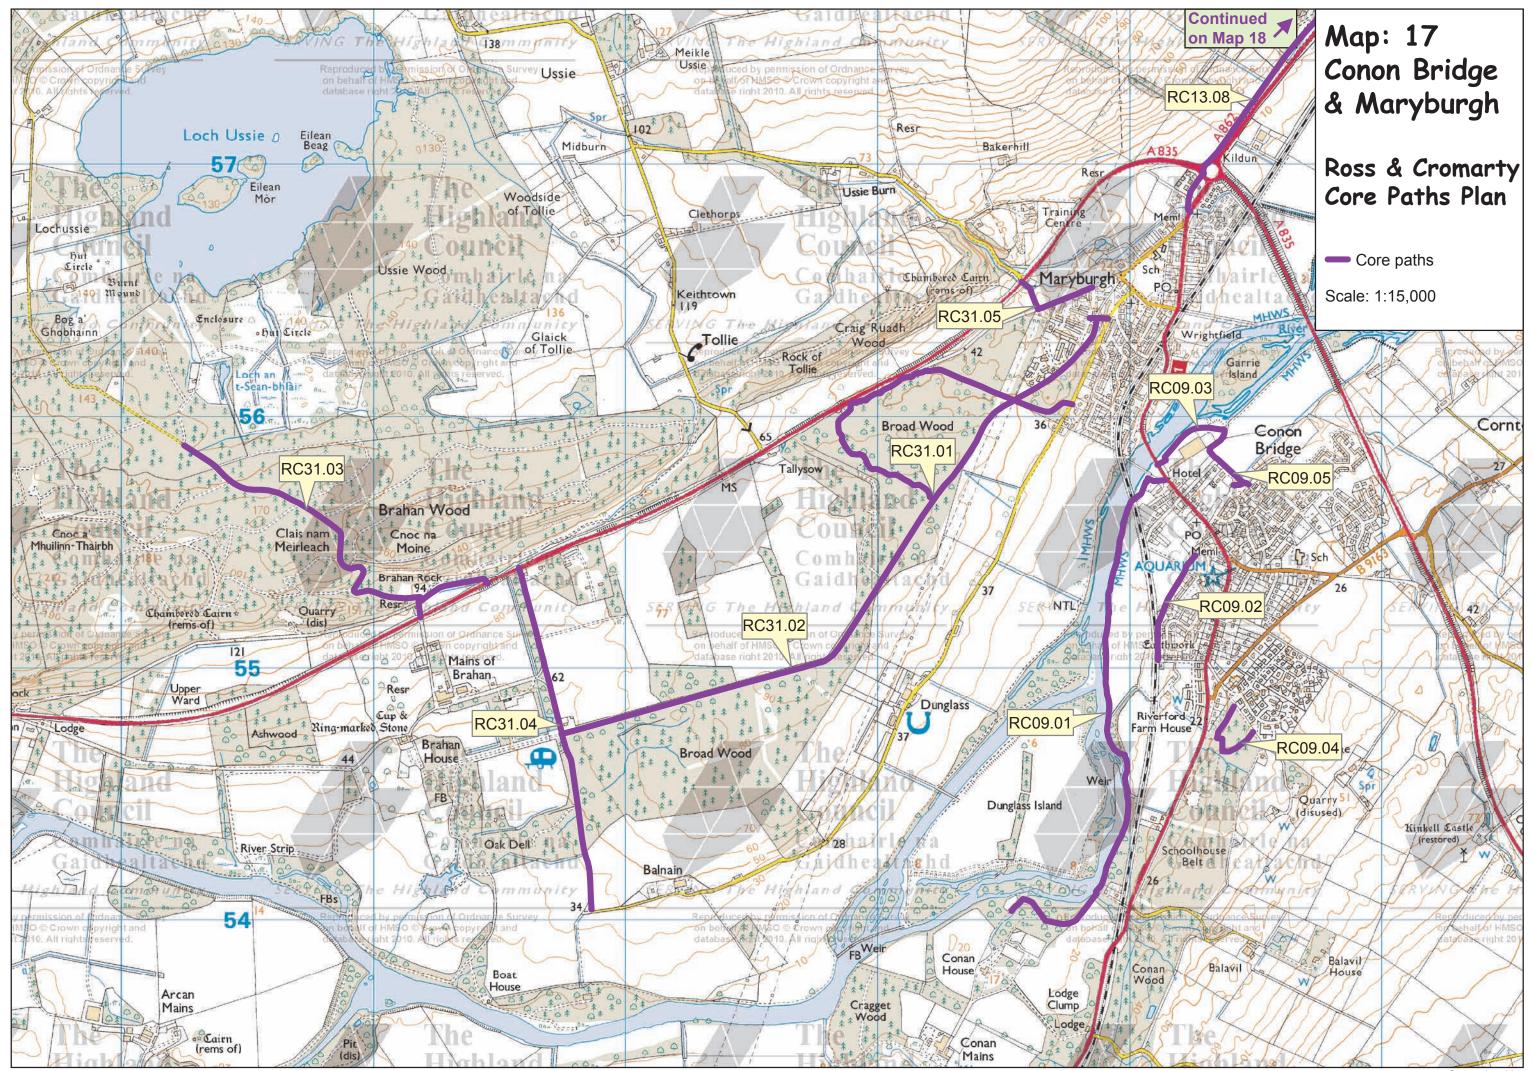

## Map: 17 Conon Bridge & Maryburgh

Ross and Cromarty Core Paths Plan

| Path No. | Path Name/Route                   | Path Type              | Length<br>(kms) |
|----------|-----------------------------------|------------------------|-----------------|
| RC09.01  | Riverside                         | track/earth/some stone | 2.3             |
| RC09.02  | Burnside Lane to Station Rd       | earth/grass/some stone | 0.5             |
| RC09.03  | Riverside- Old Fish Factory track | stone track            | 0.3             |
| RC09.04  | Schoolhouse Belt                  | earth                  | 0.4             |
| RC09.05  | Nursery Path                      | earth/grass/some stone | 0.4             |
| RC13.08  | Dingwall- Maryburgh cycleway      | old road (tar)         | 1.6             |
| RC31.01  | Tallysow wood                     | constructed path       | 3.1             |
| RC31.02  | Brahan east drive                 | estate road (stone)    | 1.5             |
| RC31.03  | Brahan -Loch Ussie track          | forest track           | 1.7             |
| RC31.04  | Brahan North Lodge to Balnain     | estate road            | 1.4             |
| RC31.05  | Birch Drive to Ussie Road         | constructed path       | 0.4             |