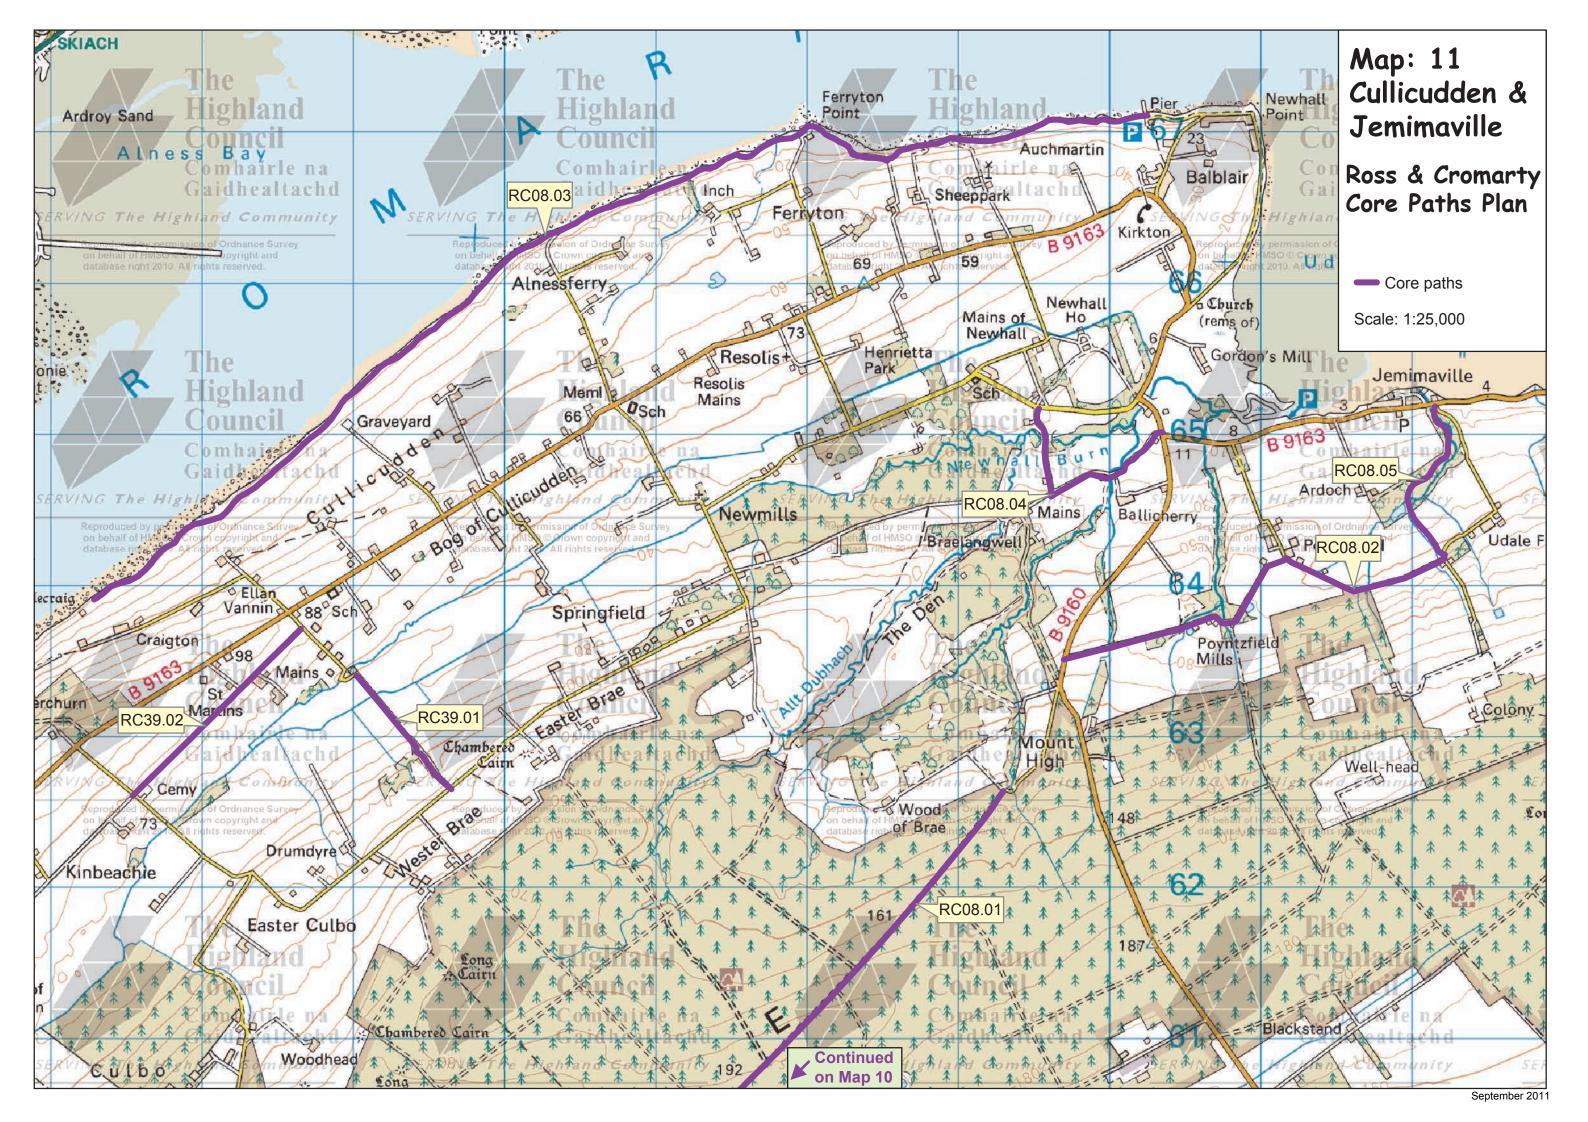

## Map: 11 Cullicudden & Jemimaville Ross and Cromarty Core Paths Plan

| Path No. | Path Name/Route                 | Path Type                | Length (kms) |
|----------|---------------------------------|--------------------------|--------------|
| RC08.01  | Mount High –Military Road       | forest track             | 2.4          |
| RC08.02  | Poyntzfield Track               | farm track               | 1.7          |
| RC08.03  | Resolis Shore Path              | grass, earth             | 8.2          |
| RC08.04  | Ballicherry track               | farm track               | 1.5          |
| RC08.05  | Udale Wood                      | earth, grass, farm track | 2.4          |
| RC39.01  | St. Martins Mill (Nutwood path) | farm track/earth         | 1.0          |
| RC39.02  | Cemetery to Old School          | farm track               | 1.6          |