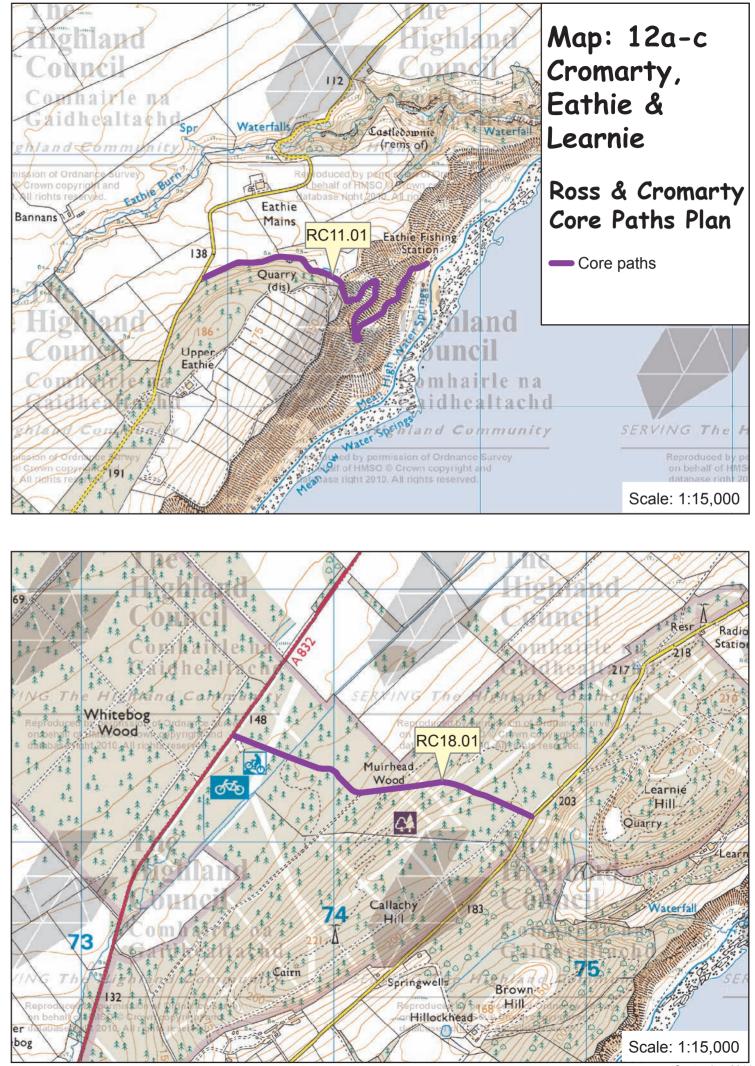

## Map: 12a-c Cromarty, Eathie & Muirhead Wood

## Ross and Cromarty Core Paths Plan

| Path No. | Path Name/Route                          | Path Type                | Length<br>(kms) |
|----------|------------------------------------------|--------------------------|-----------------|
| RC11.01  | Eathie Path                              | constructed path (stone) | 1.6             |
| RC11.02  | Sutor Path (100 steps)                   | constructed path (stone) | 1.7             |
| RC11.03  | Sutor to McFarquhars Bed/Gallows<br>Hill | farm track, grass        | 1.9             |
| RC11.04  | Cromarty Mains to McFarquhars<br>Bed     | farm track, grass        | 1.1             |
| RC11.05  | Ladies Walk                              | constructed path (stone) | 1.1             |
| RC11.06  | American Road                            | farm track (stone)       | 1.4             |
| RC11.07  | The Links                                | track                    | 0.3             |
| RC11.08  | Chapel Brae/Stroopie Road                | constructed path (stone) | 0.5             |
| RC11.09  | Reeds Park Loop                          | constructed path (stone) | 0.6             |
| RC18.01  | Learnie – Red Rocks                      | forest track             | 1.3             |