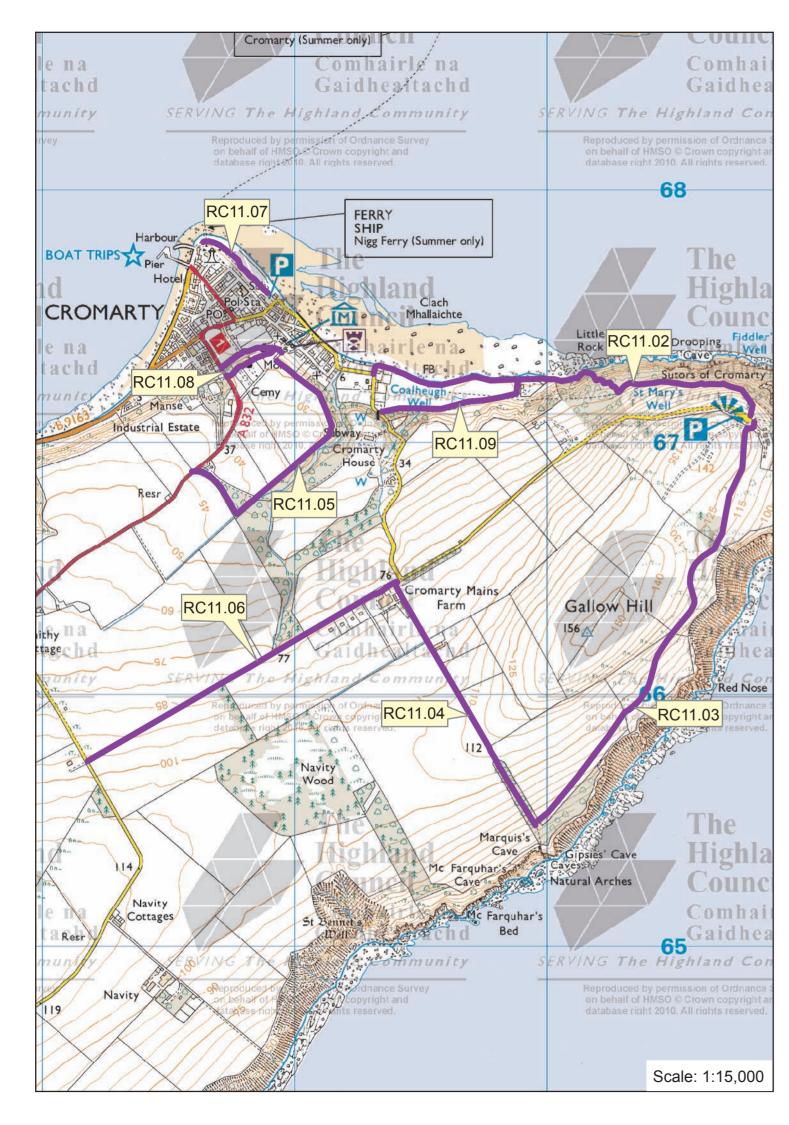

## Map: 12a-c Cromarty, Eathie & Muirhead Wood

## Ross and Cromarty Core Paths Plan

| Path No. | Path Name/Route                          | Path Type                | Length<br>(kms) |
|----------|------------------------------------------|--------------------------|-----------------|
| RC11.01  | Eathie Path                              | constructed path (stone) | 1.6             |
| RC11.02  | Sutor Path (100 steps)                   | constructed path (stone) | 1.7             |
| RC11.03  | Sutor to McFarquhars Bed/Gallows<br>Hill | farm track, grass        | 1.9             |
| RC11.04  | Cromarty Mains to McFarquhars<br>Bed     | farm track, grass        | 1.1             |
| RC11.05  | Ladies Walk                              | constructed path (stone) | 1.1             |
| RC11.06  | American Road                            | farm track (stone)       | 1.4             |
| RC11.07  | The Links                                | track                    | 0.3             |
| RC11.08  | Chapel Brae/Stroopie Road                | constructed path (stone) | 0.5             |
| RC11.09  | Reeds Park Loop                          | constructed path (stone) | 0.6             |
| RC18.01  | Learnie – Red Rocks                      | forest track             | 1.3             |