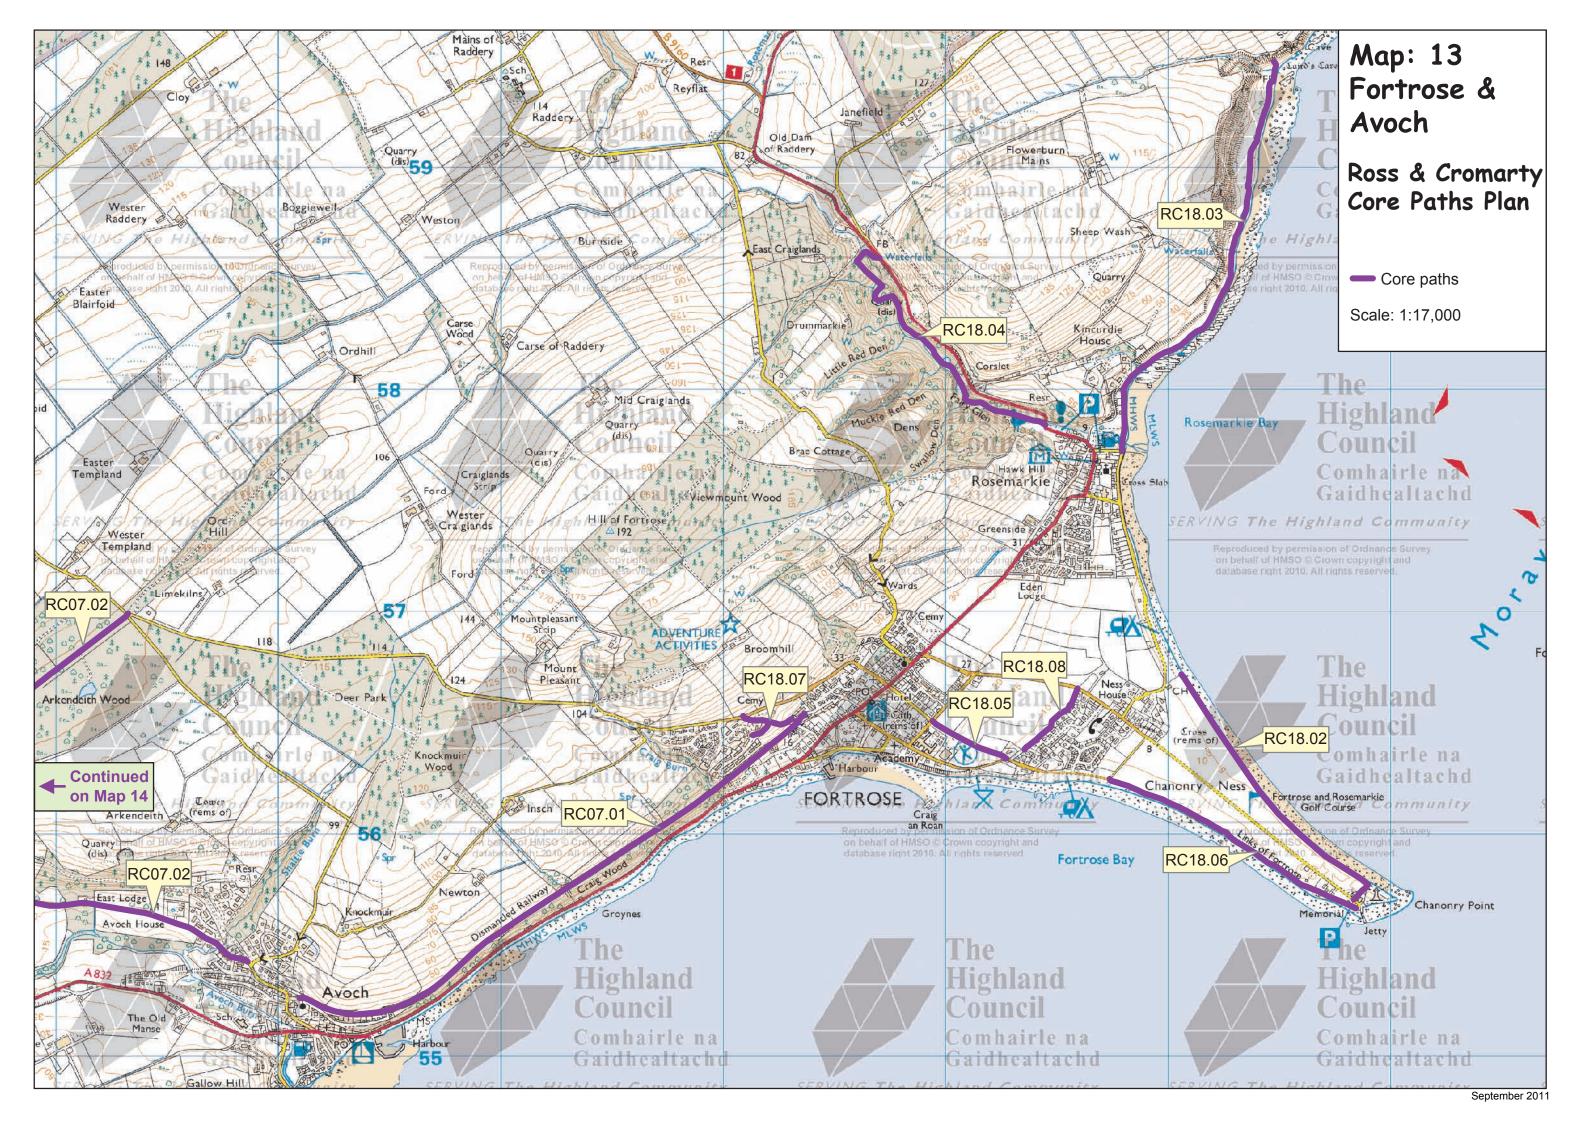

Map: 13 Fortrose & Avoch Ross and Cromarty Core Paths Plan

| Path No. | Path Name/Route                      | Path Type                       | Length (kms) |
|----------|--------------------------------------|---------------------------------|--------------|
| RC07.01  | Fortrose to Avoch - old railway line | constructed path (stone)        | 2.7          |
| RC07.02  | Rosehaugh Estate paths               | estate track                    | 4.8          |
| RC18.02  | Rosemarkie Beach                     | grass, sand                     | 1.4          |
| RC18.03  | Cairds Cave                          | constructed path (stone), grass | 2.0          |
| RC18.04  | Fairy Glen                           | constructed path (stone)        | 1.4          |
| RC18.05  | East Greengates                      | grass, earth                    | 0.4          |
| RC18.06  | Chanonry Point (west)                | earth, grass                    | 1.3          |
| RC18.07  | Bishops Rd to Feddonhill             | constructed path (stone)        | 0.3          |
| RC18.08  | Ness Road -Greengates                | constructed path (stone)        | 0.4          |