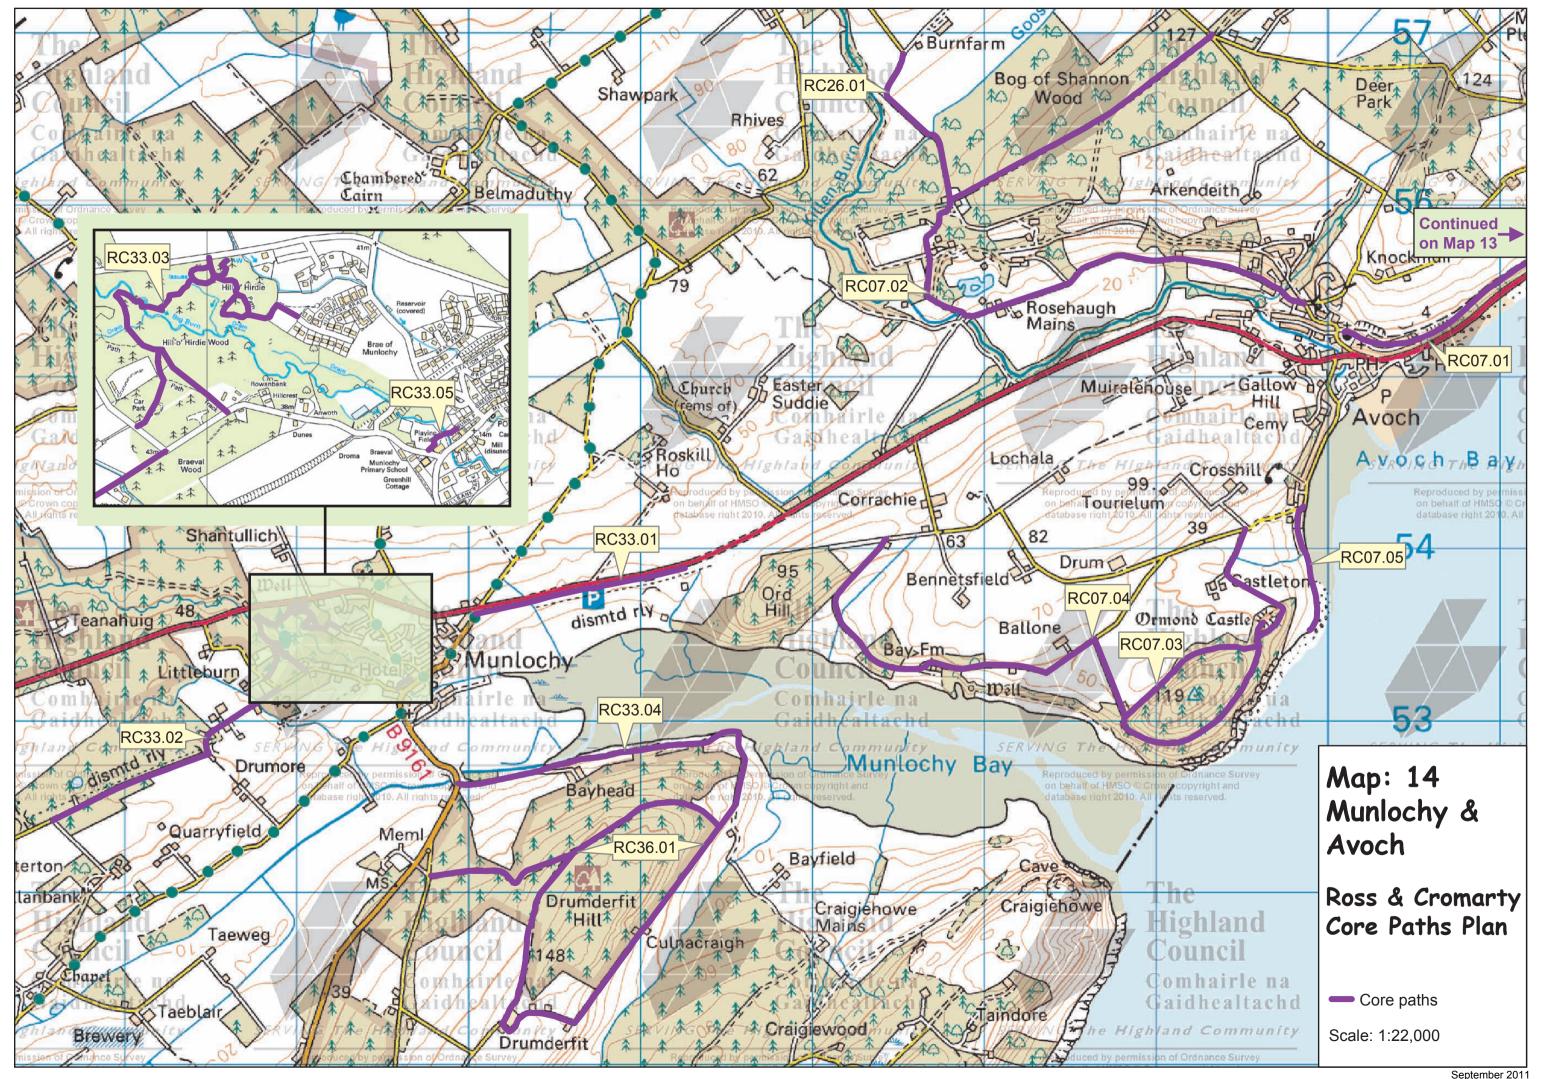

Map: 14 Munlochy & Avoch Ross and Cromarty Core Paths Plan

| Path No. | Path Name/Route                      | Path Type                | Length (kms) |
|----------|--------------------------------------|--------------------------|--------------|
| RC07.01  | Fortrose to Avoch - old railway line | constructed path (stone) | 2.7          |
| RC07.02  | Rosehaugh Estate paths               | estate track             | 4.8          |
| RC07.03  | Ormond Hill                          | grass, forest track      | 3.2          |
| RC07.04  | Bay Wood track                       | estate track (stone)     | 2.8          |
| RC07.05  | Sewage works track                   | track (stone)            | 0.8          |
| RC26.01  | Burnfarm- Rosehaugh                  | farm track               | 1.0          |
| RC33.01  | Old Railway line east                | earth, farm track        | 1.2          |
| RC33.02  | Littleburn to Allanbank track        | farm track               | 1.6          |
| RC33.03  | Littleburn Wood                      | constructed path (stone) | 1.7          |
| RC33.04  | Bayhead track                        | farm track               | 2.1          |
| RC33.05  | Munlochy School to Burn Place        | to be constructed        | 0.1          |
| RC36.01  | Drumderfit Hill                      | forest track             | 5.1          |